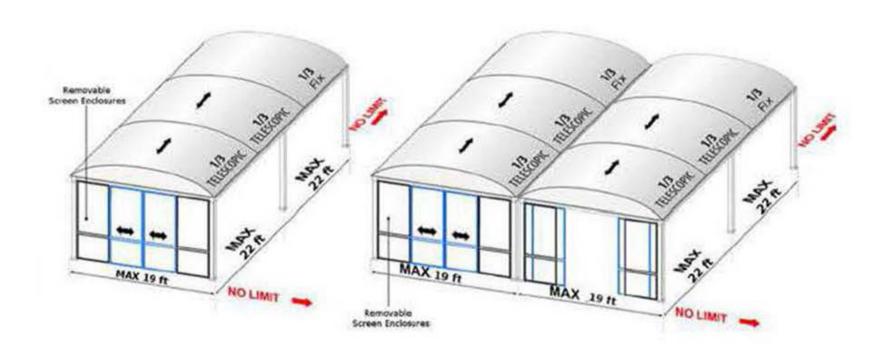

The standard version of LITRA Retractable Roofs is 1/3 fix and 2/3 retractable. In special condition our Retractable Roof can be 1/4 fix and 3/4 retractable. With a simple click you can open and close LITRA retractable roofs or retractable enclosures and enjoy the summer and sunny days or keep the retractable enclosures close and be protected from sudden rain, strong wind, pollution, snow, breeze.

Litra USA retractable roofs is possible with two solutions of roofs: Standard Retractable Roofs or Sunroom Roofs. They can be fixed (fixed enclosures) or sliding (sliding roofs systems). The structure is completely removable and it's regarded by municipalities as a non permanent structure.