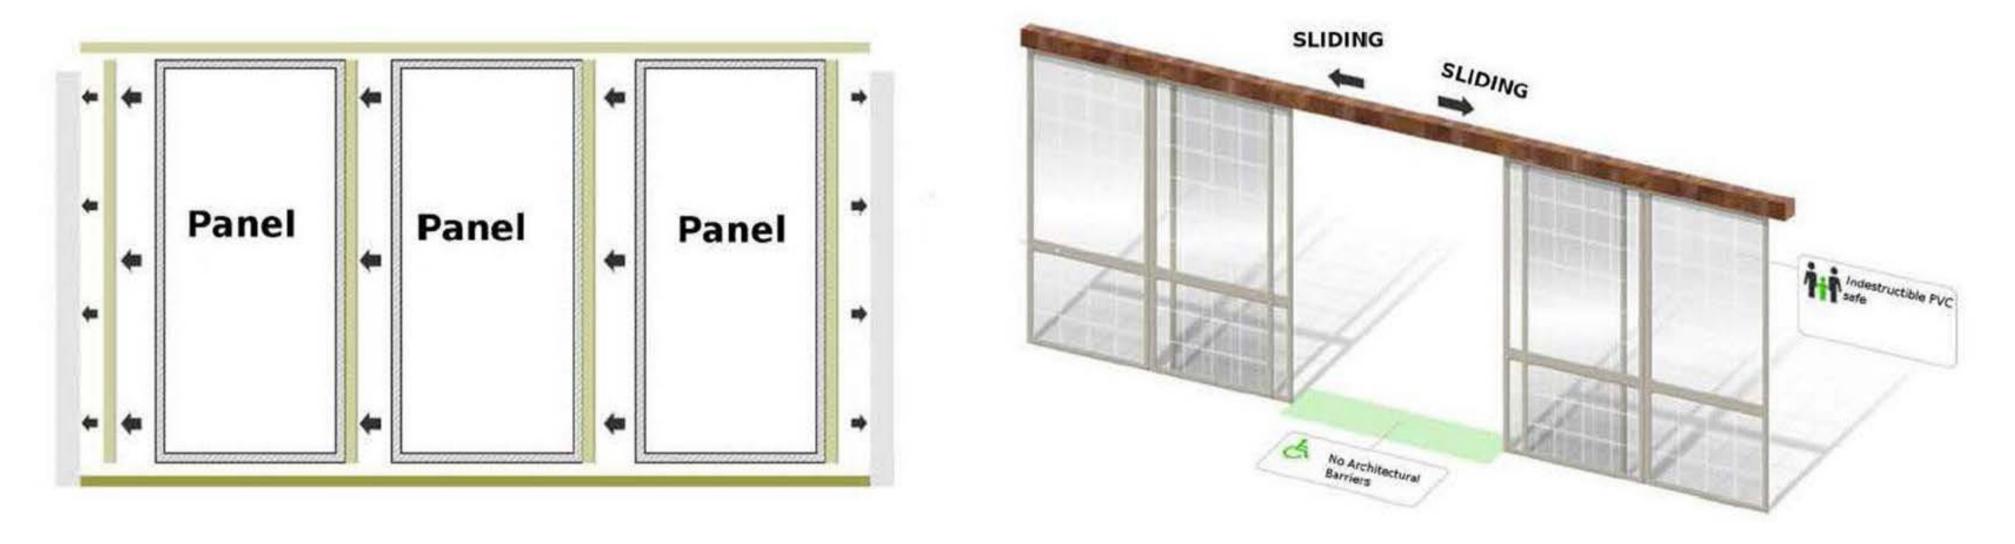

Our Motto is Expanding you living space!

Request a free estimate

If you want create a new room or restyle your business, you can combine our retractable roof with our revolutionary retractable screen enclosures. Thanks to combination to Retractable roofs and screen enclosures, you can add at your business one touch of style and one new room where you can service your customers and your guest. Retractable roofs is ideal in all type of situations and business, for example, is really recommended in case of Restaurants, Hotels, Bars, Pubs, Nightclubs and other business.

Litra USA retractable roofs is possible with two solutions of roofs: Standard Retractable Roofs or Sunroom Roofs. They can be fixed (fixed enclosures) or sliding (sliding roofs systems). The structure is completely removable and it's regarded by municipalities as a non permanent structure.